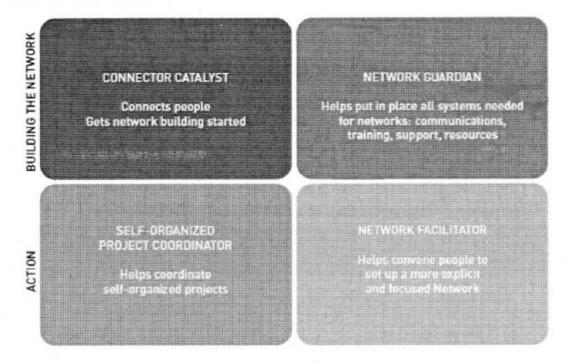

## NETWORK WEAVER ROLES

Figure 1. Network Weaver Roles

| Organizational<br>Leadership   | Network<br>Leadership               |
|--------------------------------|-------------------------------------|
| Position, authority            | Role, behavior                      |
| Few leaders                    | Everyone a leader                   |
| Leader broadcasts              | Leader engages                      |
| Leader tells what to do        | Many people initiate                |
| Leader controls                | Leader facilitates and supports     |
| Small group in the know        | Openness & Transparency             |
| Directive                      | Emergent                            |
| Top down                       | Bottom up                           |
| Leader ensures tasks completed | Leader helps identify breakthroughs |
| Individual                     | Small group                         |
| Evaluation                     | Reflection                          |
| Planning                       | Innovation and Experimentation      |
| Provides service               | Supports Self-organization          |